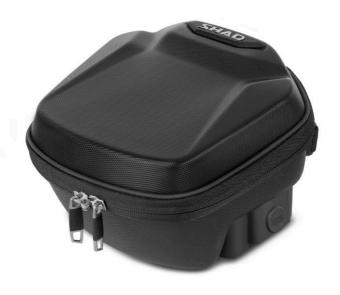

**CLICK SYSTEM TANK BAG** 

**E03C** 



## CARE AND MAINTENANCE





MAXIMUM WEIGHT



3L Capacity



MAXIMUM SPEED, CHECK LOCAL LAWS.



Reflective



ALWAYS SECURE AND LOCK PRODUCTS.



ONLY USE RECOMMENDED CLEANING PRODUCTS.



BAGS ARE NOT DESIGNED TO PROTECT FRAGILE OBJECTS.

Before mounting, carefully read through the instructions start to finish. Failure to follow recommended mounting and installation instructions voids warranty. Manufacturer is not liable for any damage, injury or death that results from improper use and installation of products. By installing these products, user accepts all liabilities.

Knobs, bolts, screws, straps and locks must be periodically inspected for signs of wear, corrosion, and fatigue. Never drive with any lock, knob or rack in an open or unlocked